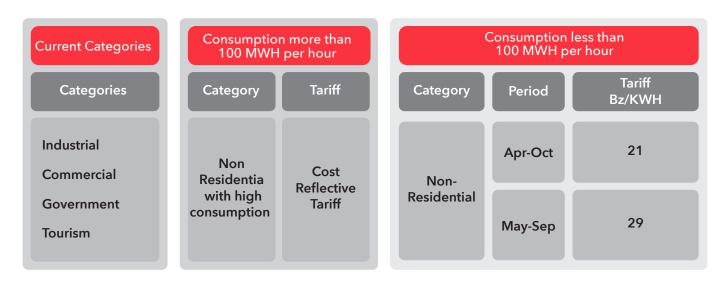

Third Slab  | Above 6000         | 32               |

#### Primary Account Tariff with national subsidy 2023

| Slabs       | Consumption<br>KWH | Tariff<br>Bz/KWH |
|-------------|--------------------|------------------|
| First Slab  | 0-4000             | 10               |
| Second Slab | 4001-6000          | 13               |
| Third Slab  | Above 6000         | 20               |

## Second: Electricity consumption tariff for the agricultural sector for the year 2023

| Slabs       | Consumption<br>KWH | Tariff<br>Bz/KWH |
|-------------|--------------------|------------------|
| First Slab  | 0-3000             | 12               |
| Second Slab | 3001-6000          | 16               |
| Third Slab  | Above 6000         | 24               |

# Third: Non Residential Tariff 2023